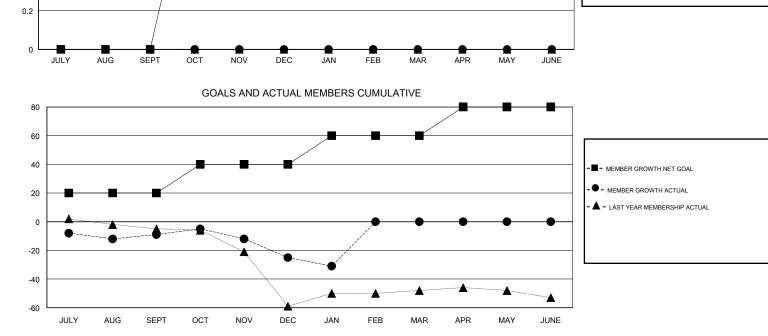

## MONTHLY MEMBERSHIP PROGRESS REPORT

District 1 F

Results as of: 1/31/2020

| DROPPED CLUBS: 0 |    | 18 CLUBS OF 31 ADDED 1 OR MORE<br>NEW MEMBERS | GENDER DISTRIBUTION       |              |     |
|------------------|----|-----------------------------------------------|---------------------------|--------------|-----|
|                  |    |                                               | MALE                      | 649 (70.39%) |     |
|                  |    |                                               | FEMALE                    | 273 (29.61%) |     |
| DROPPED MEMBERS  |    |                                               |                           |              |     |
|                  | 10 |                                               | TOTAL FAMILY UNIT MEMBERS |              | 149 |
| DECEASED         | 10 |                                               | TOTAL PAMILT UNIT ME      | iber to      | 145 |
| CLUB CANCELLED   | 0  | CLICK HERE FOR CUMULATIVE<br>MEMBERSHIP DATA  |                           |              |     |
|                  |    |                                               | FAMILY MEMBERS PAYI       |              | 77  |