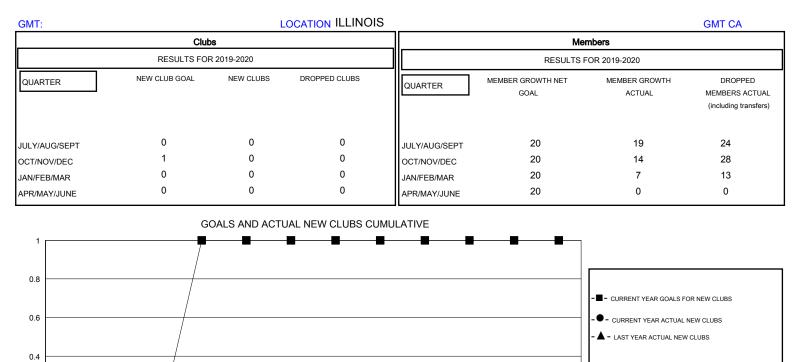

## MONTHLY MEMBERSHIP PROGRESS REPORT

District 1 F

Results as of: 1/31/2020

| DROPPED CLUBS: 0 |    | 18 CLUBS OF 31 ADDED 1 OR MORE<br>NEW MEMBERS | GENDER DISTRIBUTION       |              |     |
|------------------|----|-----------------------------------------------|---------------------------|--------------|-----|
|                  |    |                                               | MALE                      | 649 (70.39%) |     |
|                  |    |                                               | FEMALE                    | 273 (29.61%) |     |
| DROPPED MEMBERS  |    |                                               |                           |              |     |
|                  | 10 |                                               | TOTAL FAMILY UNIT MEMBERS |              | 149 |
| DECEASED         | 10 |                                               | TOTAL PAMILT UNIT ME      | iber to      | 145 |
| CLUB CANCELLED   | 0  | CLICK HERE FOR CUMULATIVE<br>MEMBERSHIP DATA  |                           |              |     |
|                  |    |                                               | FAMILY MEMBERS PAYI       |              | 77  |